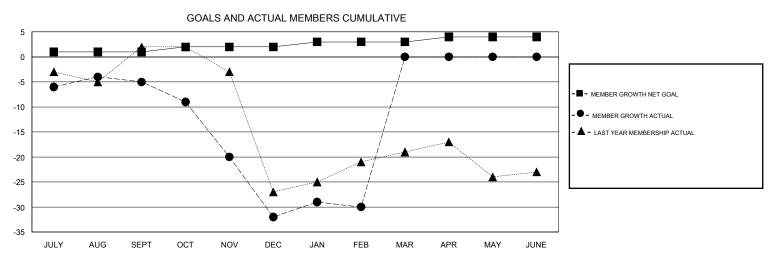

## **LOCATION NEBRASKA** GMT: **GMT CA** Clubs Members RESULTS FOR 2019-2020 RESULTS FOR 2019-2020 NEW CLUB GOAL NEW CLUBS DROPPED CLUBS MEMBER GROWTH NET MEMBER GROWTH DROPPED QUARTER QUARTER GOAL ACTUAL MEMBERS ACTUAL (including transfers) 0 0 0 10 12 JULY/AUG/SEPT JULY/AUG/SEPT 0 0 0 10 31 OCT/NOV/DEC OCT/NOV/DEC 0 0 0 5 2 JAN/FEB/MAR JAN/FEB/MAR 0 0 0 0 0 APR/MAY/JUNE APR/MAY/JUNE